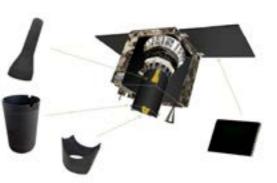

Corporation provides prepreg materials that are impregnated with our own developed resin systems for wide range applications of aerospace, defence, industry, automotive and sports.

### **Product/Service Highlights**

Epotech Composite Corporation provides materials for:

(1) Space application: optical benches, solar array substrates, struts and booms for deployable instruments, fuel tanks and payloads for launch vehicles.

(2) UAV application: fuselage, wings, landing gears, radomes, propellers and etc. for large aircrafts and medium/small size drones.

Towpreggs and tapes materials can be applied on pressure vessels used in vehicles and rockets by AFP, ATL or filament winding process. We also provide customized services for different functional requirements.



# **Epotech Composite**



Composite Parts for Optical Payload Application



# **EW JET PRODUCTS** Co., Ltd.

### Contact

### Headquarters

3F-B No. 179-2, Sec.1, Datong Rd., Xizhi Dist., New Taipei City 221451, Taiwan (R.O.C)

### Point of Contact

Edward Lin / CEO +886-2-26338707 edlin@ewjpro.com

### Website

### **Professional Fields**

Testing and Equipment, System Integration, Research Institute

### Satellite Industry Association (SIA) -**Industry category**

Satellite Manufacturing, Satellite Ground Segment

### EW JET PRODUCTS Co., Ltd. specialize in the design, development, testing and manufacturing of thermal devices and materials. With a focus on research and development, our products include aluminum-ammonia heat

pipes, honeycomb sandwich panels, and phase change material (PCM) based thermal energy