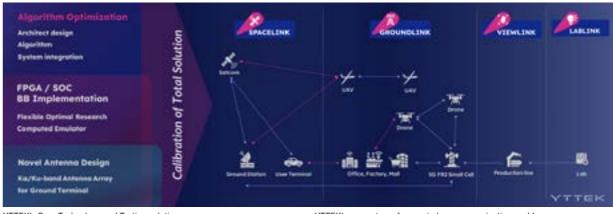

ur self-developed SDR platform into the satellite communication field, collaborating with the Taiwan Space Agency (TASA) to develop satellite payloads and ground station high-speed modems that comply with NASA CCSDS standards.

### **Product/Service Highlights**

The YTTEK SDR YTPC400 is the world's only general-purpose wireless communication development platform supporting up to 15GHz Ku band with a maximum bandwidth of 400MHz.

The high-speed ground station receiver (YTSC), developed with TASA, is based on YTPC400X. It supports receiving satellite signals with two communication waveform standards: CCSDS 131.0-B-4 and CCSDS 131.2-B-1. This product combines YTTEK's SDR expertise with TASA's space technology, producing domestically made satellite communication receivers certified by TASA.



YTTEK's Core Technology and Testing solution

YTTEK's ecosystem of your wireless communication world

## **Taiwan Space Industry Development Association**

2025 Member Catalog

Testing and Equipment Components and Parts Materials Communication System Integration Satellite Application Services Satellite Launch Services Research Institute Insurance and Safety



### **Taiwan Space Industry Development Association**

8F,9 Prosperity 1st Road,Hsinchu SciencePark, HsinChu 30078, Taiwan

www.tsida.tw