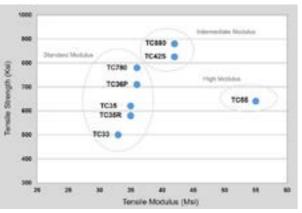

ter for valuable instruments that conducts complete analysis for carbon fiber.

### **Product/Service Highlights**

Formosa Plastics has a complete range of carbon fiber (TAIRYFIL) products from 1.5K to 48K, standard strength to medium-high modulus. The medium-high modulus TAIRYFIL have applied in FORMOSAT-8.

We newly developed TC780 made by dry-jet wet spinning process. With 99% roundness, stable quality and higher strength, TC780 is widely used in the hydrogen energy industry. In June 2021, TC780 high pressure Krypton vessel successfully accomplished space rideshare missions.

On the basis of TC780, we launched high strength intermediate modulus TC880. With excellent abrasion resistance and processability, TC880 is tailormade for high-performance and weight saving application further.



Various grades TAIRYFIL carbon fiber and newly developed TC780 & TC880.



TAIRYFIL is fully vertically integrated from precursor to carbon fiber.



### Contact

Headquarters 9F-2, No.192, Sec.2 Jhongsing Rd., Sindian Dist., New Taipei City 23146, Taiwan

### Point of Contact

Brad Lee / Vice President +886-2-29173201 brad@gcomtw.com

### Website

https://www.gcomtw.com

### **Professional Fields**

Testing and Equipment, Communication, System Integration, Satellite **Application Services** 

Satellite Industry Association (SIA) -**Industry category** Satellite Services

## Description

GCOM Technologies is a distributor located in New Taipei City, specializing in telecom test equipment with more than 25 years of experience. GCOM's growth has evolved with the rapid advancement of commun